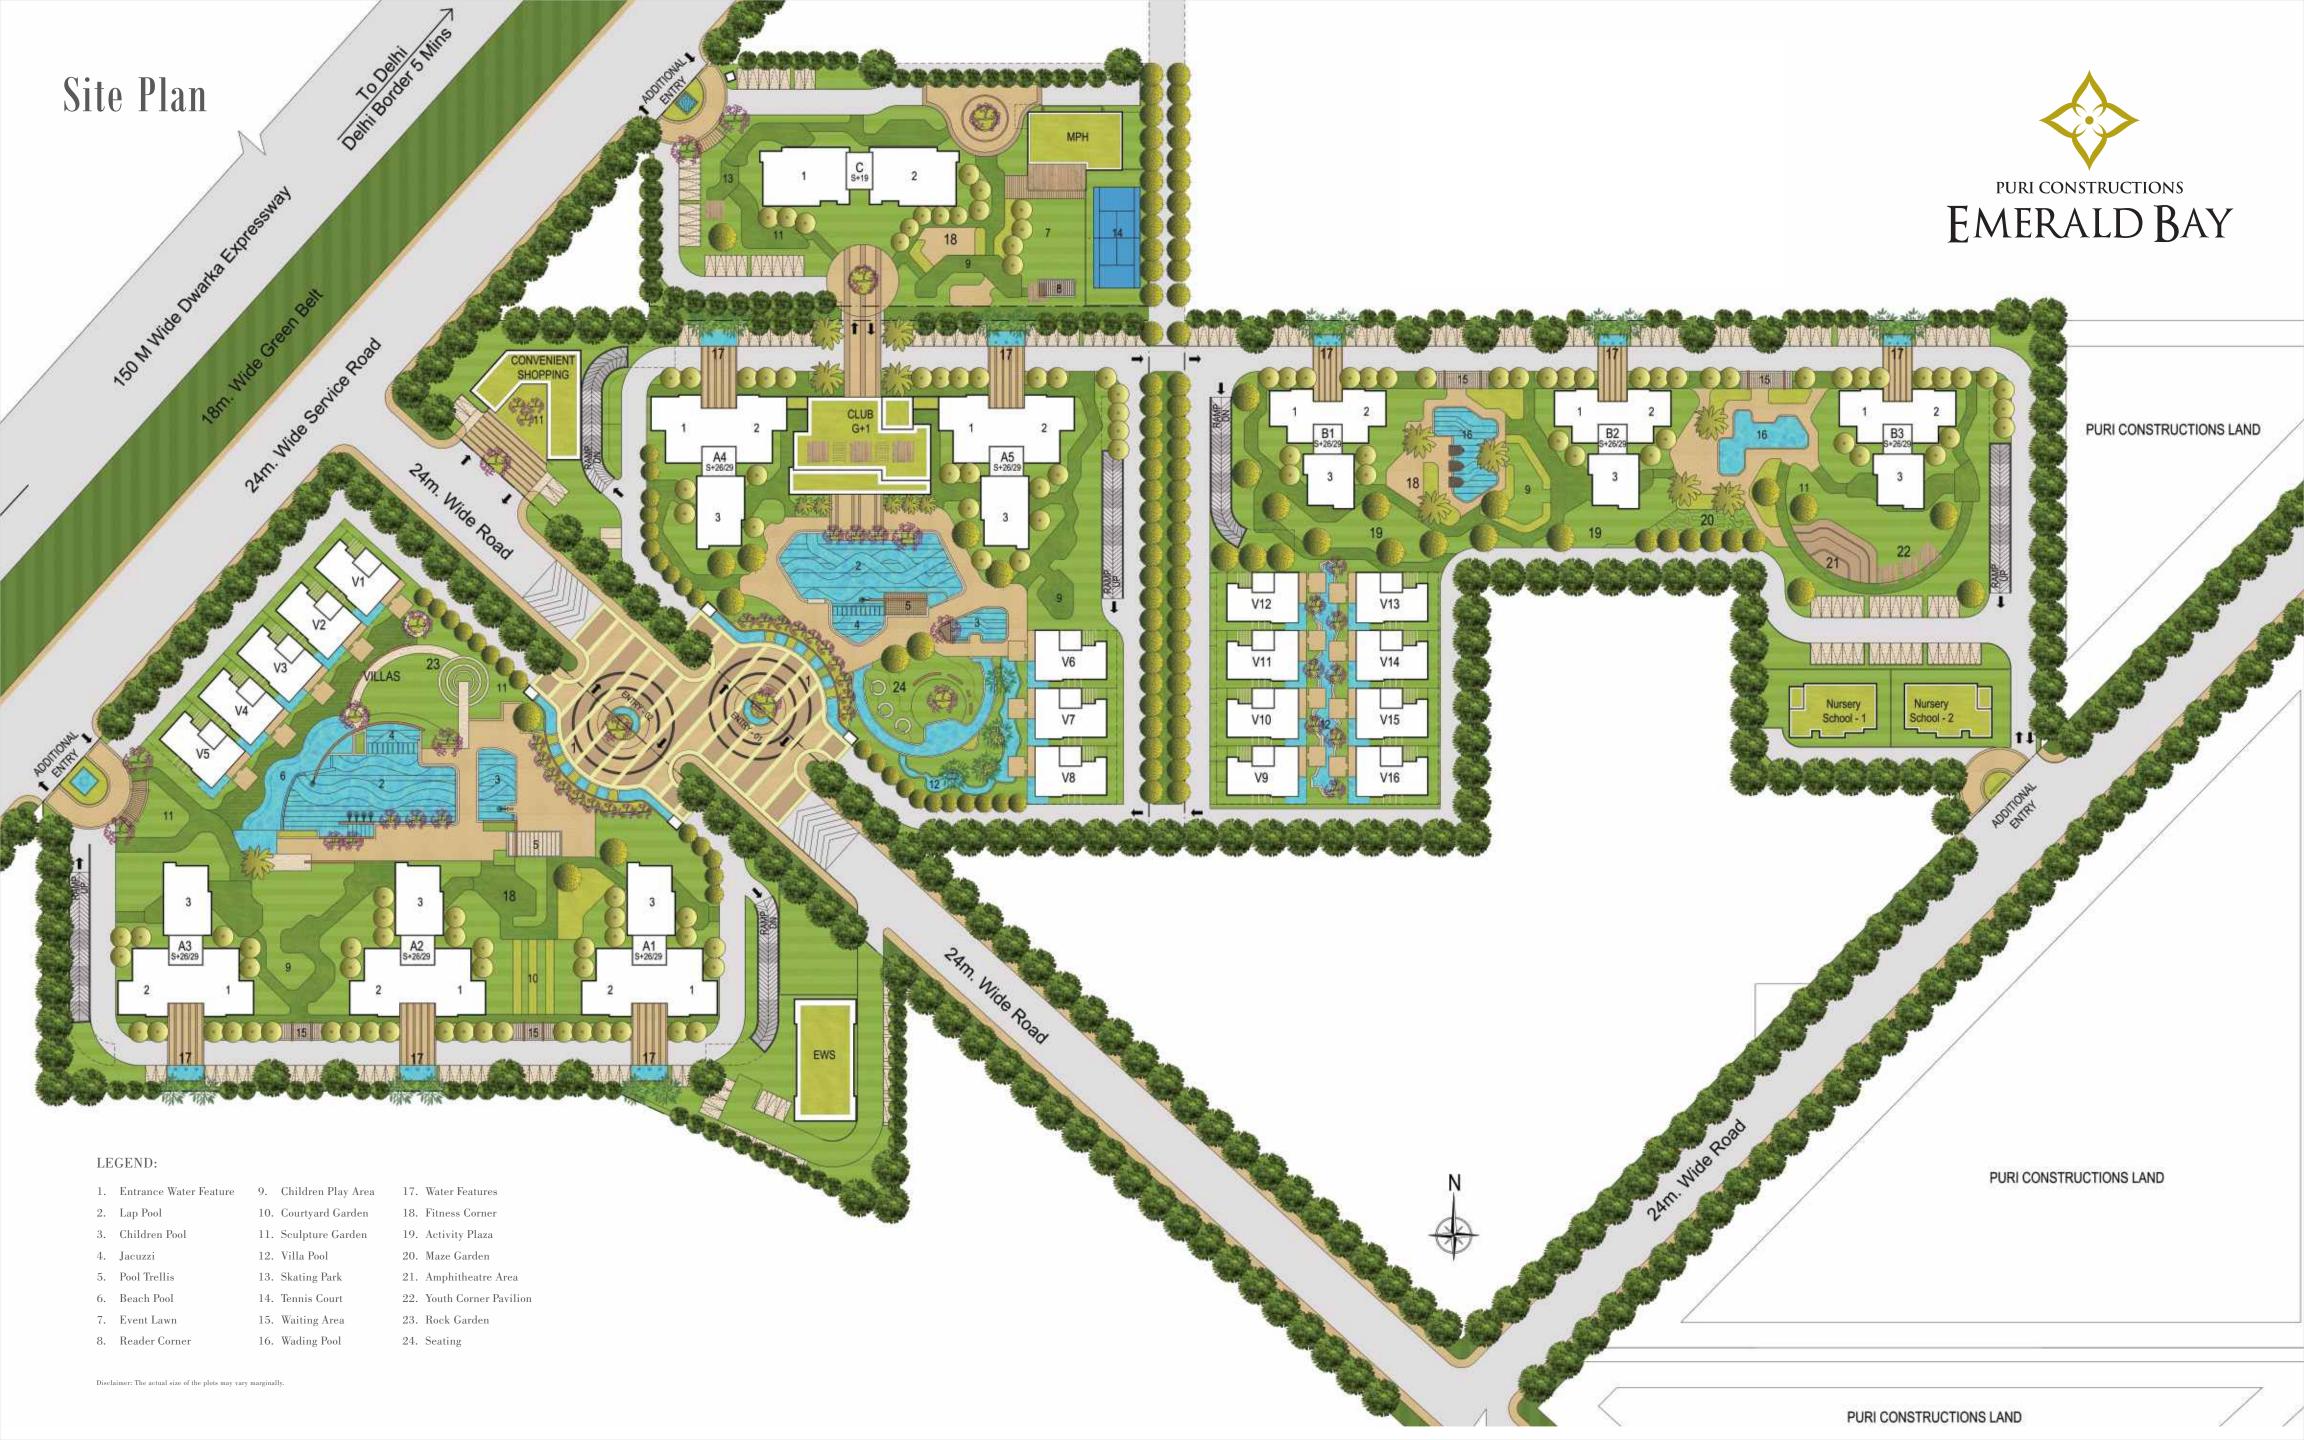

Airport          | 7 kms |
| Dwarka Metro Station | 7 kms |
| Vasant Vihar         | 9 kms |
| Vasant Kunj          | 9 kms |





# architecture





Abundant water features to welcome your arrival



Artistic impression of the Contemporary Villas at Emerald Bay



Artistic impression of the High Living at Emerald Bay



# anaraner





Floral beds, trees and serene water bodies





# features





Imported marble in the living room | VRV air-conditioned apartments | Maximum utilization of space



# dub houre





The state-of-art club house at The Pranayam by Puri Constructions is a testament to its attention to detail and aesthetics.





Actual photograph of The Pranayam club house



Actual photograph of The Pranayam club house



# the plans

SITE PLAN
FLOOR PLANS
SPECIFICATIONS



### Tower 'A' Unit 1 & 2, Type 1

Typical Floor Plan: Three to a Core 3BHK+S

Saleable Area - 2450 sq. ft.











### Tower 'B' Unit 1 & 2, Type 1

Typical Floor Plan: Three to a Core

Saleable Area - 1550 sq. ft.













Typical Floor Plan: Three to a Core 2BHK+S

Saleable Area - 1700 sq. ft.



TOWER PLAN





### Specifications

| AREAS                                  | FLOORS                                                                                                                                                       | WALLS                               | CEILING                                      | DOORS                                                           | WINDOW/GLAZING             | OTHERS