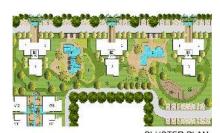

# anaraner





Floral beds, trees and serene water bodies





# features





Imported marble in the living room | VRV air-conditioned apartments | Maximum utilization of space



# dub houre





The state-of-art club house at The Pranayam by Puri Constructions is a testament to its attention to detail and aesthetics.





Actual photograph of The Pranayam club house



Actual photograph of The Pranayam club house



# the plans

SITE PLAN
FLOOR PLANS
SPECIFICATIONS



### Tower 'A' Unit 1 & 2, Type 1

Typical Floor Plan: Three to a Core 3BHK+S

Saleable Area - 2450 sq. ft.











### Tower 'B' Unit 1 & 2, Type 1

Typical Floor Plan: Three to a Core

Saleable Area - 1550 sq. ft.













Typical Floor Plan: Three to a Core 2BHK+S

Saleable Area - 1700 sq. ft.



TOWER PLAN





### Specifications

| AREAS                                  | FLOORS                                                                                                                                                       | WALLS                               | CEILING                                      | DOORS                                                           | WINDOW/GLAZING             | OTHERS                                                                       | ELECTRICAL                                                                                                                                      |  |
|----------------------------------------|----------------------------------------------------------------------------------------------------------------------------