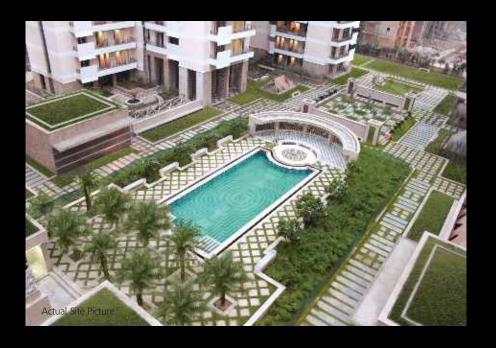

deavor

Construction business has been the core activity of Puri Constructions. With a legacy of more than 30 years, Puri Constructions has completed numerous projects ranging from steel plants, dams, luxury hotels and state owned institutions to new-age residential and commercial spaces.

Puri Constructions has always been associated with supreme quality and creates spaces with the best of features within record time. With more than 5 million sq.ft. of completed projects and 14 million sq.ft. of projects under development, the Company has noteworthy credentials.

The Palm Springs, Palm Springs Plaza, Pranayam,
Pratham, VIP Floors, Diplomatic Greens and 81
High Street are the projects that have set new
benchmarks in both design and execution.

### The Pranayam, Faridabad

### Delivered









### The Palm Springs, Gurgaon

### Delivered









### Other projects

### Under Construction



Diplomatic Greens, Gurgaon



81 High Street, Faridabad



VIP Floors, Faridabad



The Palm Spring Plaza, Gurgaon



The Pratham, Faridabad

- The sizes / shapes / positions of openings, ducts, balconies and landscape are subject to change.
   Room sizes indicated are structural sizes and actual sizes may vary due to finishes.
   Areas mentioned are subject to change after finalization of services and structural design.
   The furniture shown in the drawing is only to indicate the space available and the likely position of electrical points.
   The plot sizes and plans are subject to changes following final statutory approvals and detail design of services.

All plans, specifications,