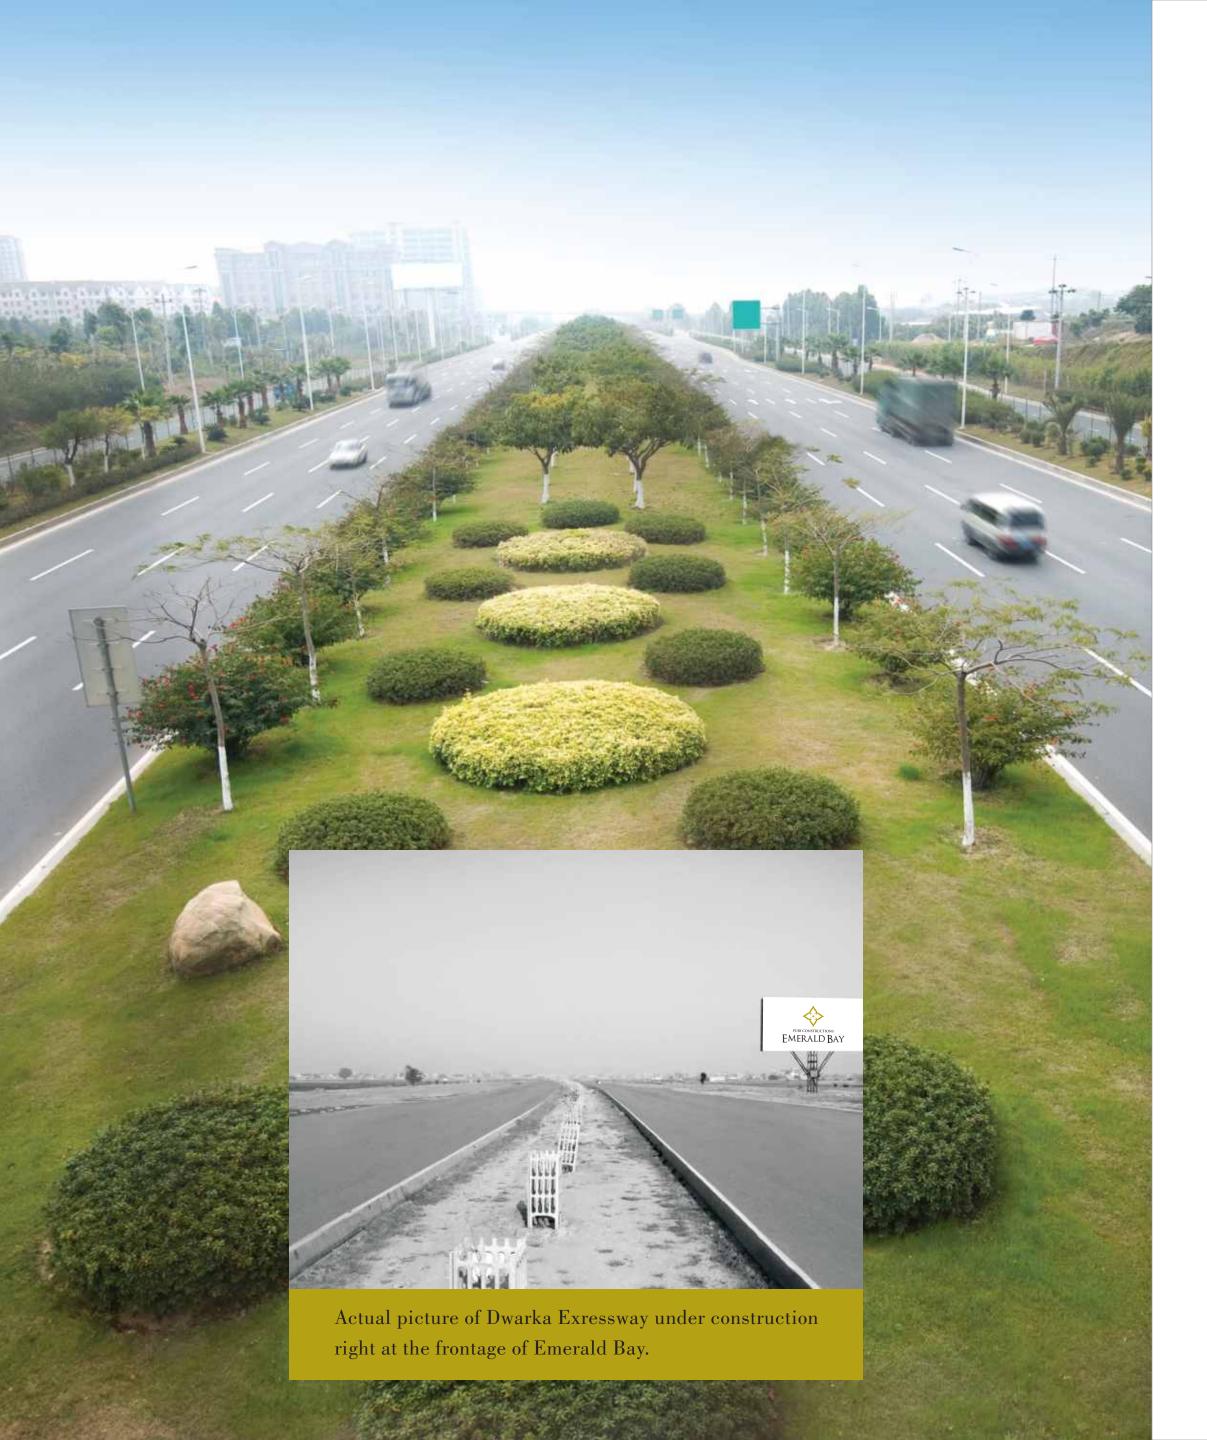

Actual landscapes crafted by Puri Constructions

The 8 lane, 150 meter wide and 18 km long
Dwarka Expressway: the new Shangrila of Gurgaon

- / Welcome to an era of congestion free travel from Dwarka or Airport to Manesar via NH8, Gurgaon
- / Sectors along Dwarka Expressway when completed, will be planned, premium & contemporary as per the Gurgaon Master Plan-2021
- / Areas that fall in the periphery of this expressway are designed to become a posh destination and will compete with areas like Shanti Niketan and Vasant Vihar
- / Proposed Aerocity at The Hospitality District, IGI
  Airport is spread across 1.2 million sq. ft. and includes
  4000 star guest rooms
- / The planned commercial belt along with The Dwarka Expressway and coupled with its proximity to New Diplomatic Enclave is attracting top notch MNCs, international hospitality brands, retail and entertainment industry