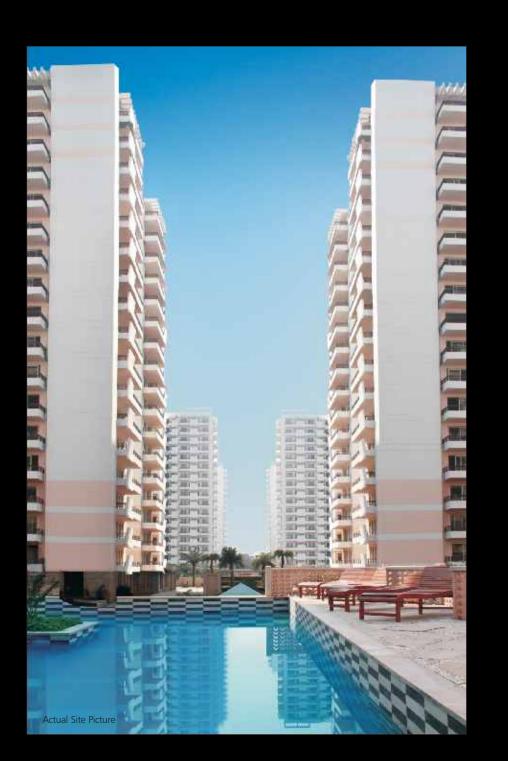

or

Construction business has been the core activity of Puri Constructions. With a legacy of more than 30 years, Puri Constructions has completed numerous projects ranging from steel plants, dams, luxury hotels and state owned institutions to new-age residential and commercial spaces.

Puri Constructions has always been associated with supreme quality and creates spaces with the best of features within record time. With more than 5 million sq.ft. of completed projects and 14 million sq.ft. of projects under development, the Company has noteworthy credentials.

The Palm Springs, Palm Springs Plaza, Pranayam,
Pratham, VIP Floors, Diplomatic Greens and 81
High Street are the projects that have set new
benchmarks in both design and execution.

### The Pranayam, Faridabad

### Delivered









### The Palm Springs, Gurgaon

### Delivered









### Other projects

### Under Construction



Diplomatic Greens, Gurgaon



81 High Street, Faridabad



VIP Floors, Faridabad



The Palm Spring Plaza, Gurgaon



The Pratham, Faridabad

- The sizes / shapes / positions of openings, ducts, balconies and landscape are subject to change.
   Room sizes indicated are structural sizes and actual sizes may vary due to finishes.
   Areas mentioned are subject to change after finalization of services and structural design.
   The furniture shown in the drawing is only to indicate the space available and the likely position of electrical points.
   The plot sizes and plans are subject to changes following final statutory approvals and detail design of services.

All plans, specifications, art