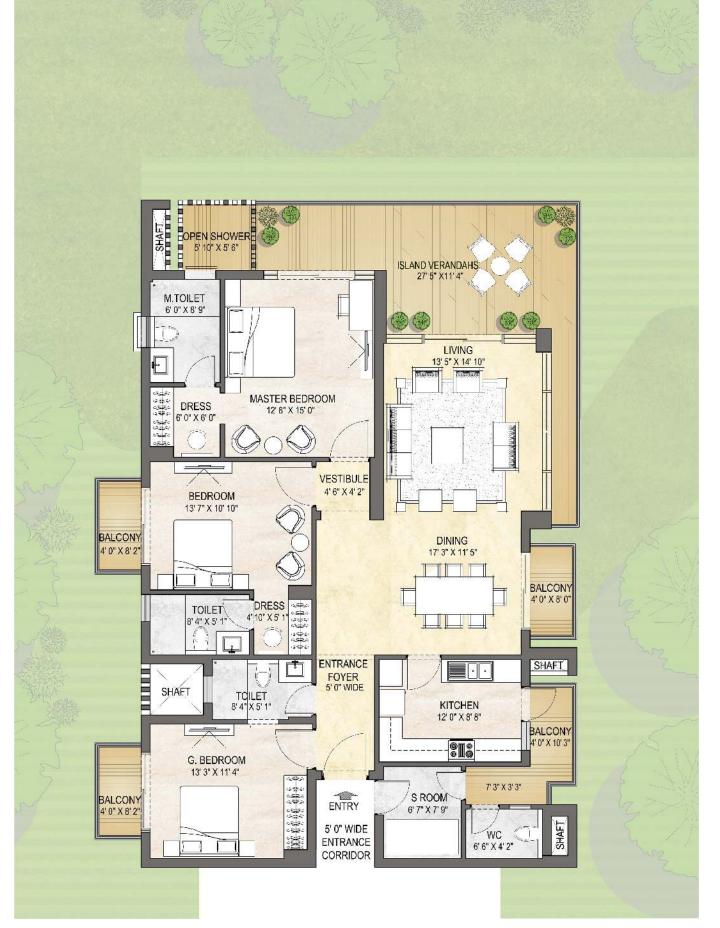

### Tower 'A' Unit 1 & 2, Type 1

Typical Floor Plan: Three to a Core 3BHK+S

Saleable Area - 2450 sq. ft.