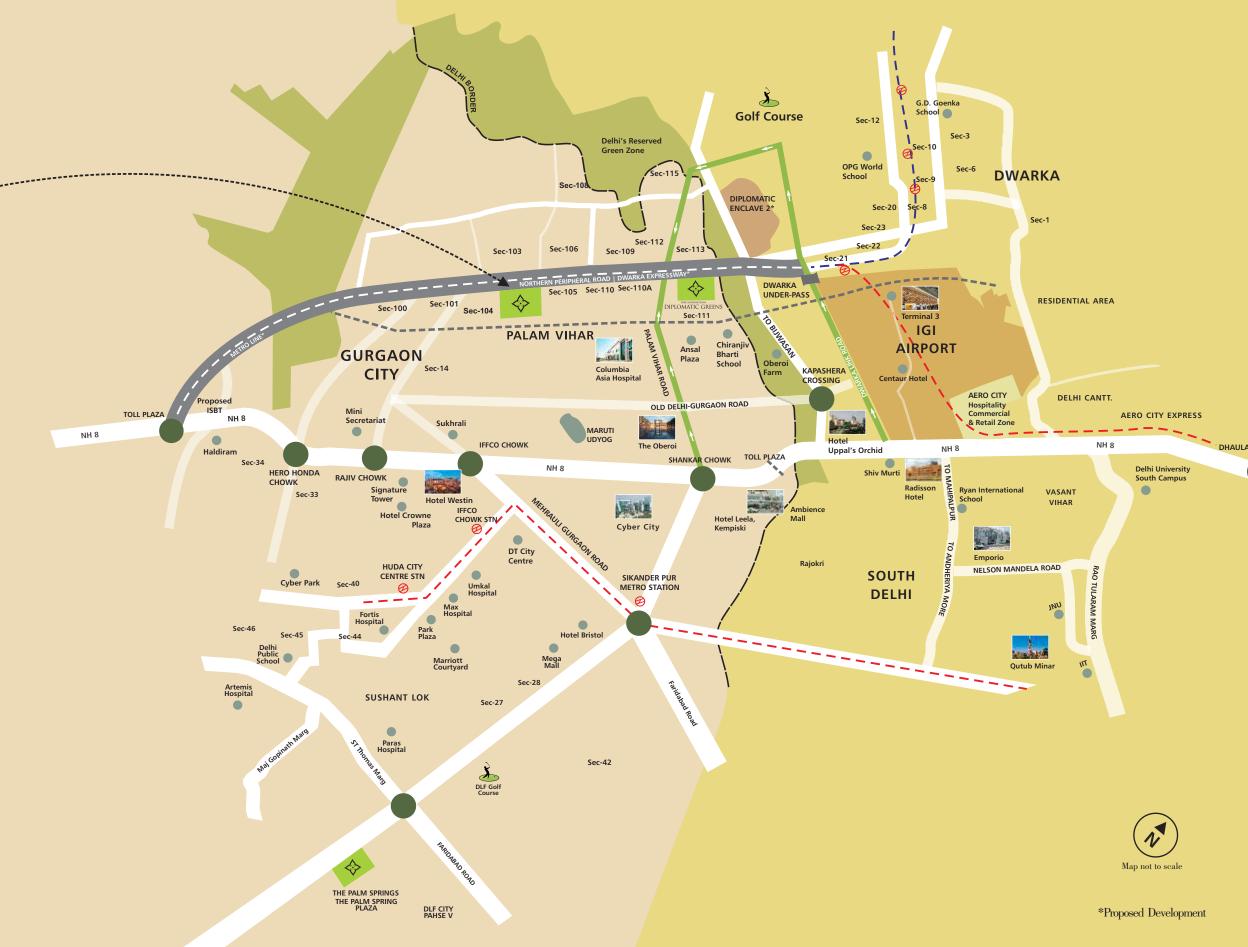

Emerald Bay is perfectly located in a neighbourhood that boasts everything the urbane lifestyle demands.

#### TRANSPORT

- / Airport Just 7 kms from IGI Airport
- / Road Directly on Dwarka Expressway; 18 kms long & 150 m wide expressway connecting Dwarka, NH8 & Manesar through Gurgaon
- / Metro Just 4 kms from Dwarka expressway

#### RESIDENTIAL

- / Close proximity to 16 new residential colonies developed on Dwarka Expressway
- / Just 5 kms away from Diplomatic enclave 2
- / 7 kms away from the posh areas of South Delhi

#### COMMERCIAL

- / Just 5 kms away from Cyber City
- / Just opposite the proposed commercial district

#### INFRASTRUCTURE & ENTERTAINMENT

- / All existing amenities like Schools, Shopping Malls, Hospitals and Entertainment Hubs are in close vicinity
- / Ansal Plaza 3.5 kms
- / Ambience Mall, Gurgaon 7 kms
- / 7 kms away from the 18 hole golf club and amusement park in Dwarka
- / Columbia Asia hospital 3.5 kms

#### LEGENDS

| Diplomatic Enclave 2 | 5 kms |
|----------------------|-------|
| Ansal Plaza          | 3 kms |
| IGI Airport          | 7 kms |
| Dwarka Metro Station | 7 kms |
| Vasant Vihar         | 9 kms |
| Vasant Kunj          | 9 kms |