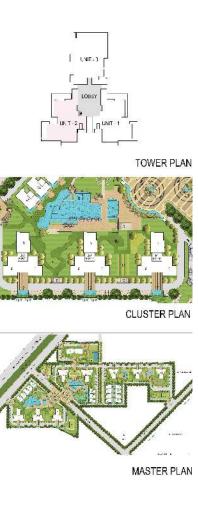

# the plans

SITE PLAN
FLOOR PLANS
SPECIFICATIONS

### Tower 'B' Unit 1 & 2, Type 1

Typical Floor Plan: Three to a Core

Saleable Area - 1550 sq. ft.

Typical Floor Plan: Three to a Core 2BHK+S

Saleable Area - 1700 sq. ft.

TOWER PLAN