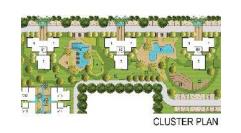

the Contemporary Villas at Emerald Bay



Artistic impression of the High Living at Emerald Bay



# anaraner





Floral beds, trees and serene water bodies





# features





Imported marble in the living room | VRV air-conditioned apartments | Maximum utilization of space



# dub houre





The state-of-art club house at The Pranayam by Puri Constructions is a testament to its attention to detail and aesthetics.





Actual photograph of The Pranayam club house



Actual photograph of The Pranayam club house



# the plans

SITE PLAN
FLOOR PLANS
SPECIFICATIONS



### Tower 'A' Unit 1 & 2, Type 1

Typical Floor Plan: Three to a Core 3BHK+S

Saleable Area - 2450 sq. ft.











### Tower 'B' Unit 1 & 2, Type 1

Typical Floor Plan: Three to a Core

Saleable Area - 1550 sq. ft.













Typical Floor Plan: Three to a Core 2BHK+S

Saleable Area - 1700 sq. ft.



TOWER PLAN





### Specifications

| AREAS                                  | FLOORS                                                                                                                                                       | WALLS                               | CEILING                                      | DOORS                                                           | WINDOW/GLAZING             | OTHERS                                                                       | ELECTRICAL                                                                                                                                      |  |
|----------------------------------------|----------------------------