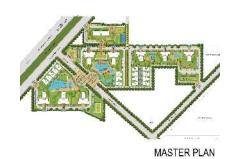

he Contemporary Villas at Emerald Bay



Artistic impression of the High Living at Emerald Bay



# anaraner





Floral beds, trees and serene water bodies





# features





Imported marble in the living room | VRV air-conditioned apartments | Maximum utilization of space



# dub houre





The state-of-art club house at The Pranayam by Puri Constructions is a testament to its attention to detail and aesthetics.





Actual photograph of The Pranayam club house



Actual photograph of The Pranayam club house



# the plans

SITE PLAN
FLOOR PLANS
SPECIFICATIONS



### Tower 'A' Unit 1 & 2, Type 1

Typical Floor Plan: Three to a Core 3BHK+S

Saleable Area - 2450 sq. ft.











### Tower 'B' Unit 1 & 2, Type 1

Typical Floor Plan: Three to a Core

Saleable Area - 1550 sq. ft.













Typical Floor Plan: Three to a Core 2BHK+S

Saleable Area - 1700 sq. ft.



TOWER PLAN





### Specifications

| AREAS                                  | FLOORS                                                                                                                                                       | WALLS                               | CEILING                                      | DOORS                                                           | WINDOW/GLAZING             | OTHERS                                                                       | ELECTRICAL                                                                                                                                      |  |
|----------------------------------------|------------------------------