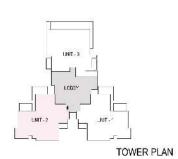

### Tower 'B' Unit 1 & 2, Type 1

Typical Floor Plan: Three to a Core

Saleable Area - 1550 sq. ft.

Typical Floor Plan: Three to a Core 2BHK+S

Saleable Area - 1700 sq. ft.

TOWER PLAN