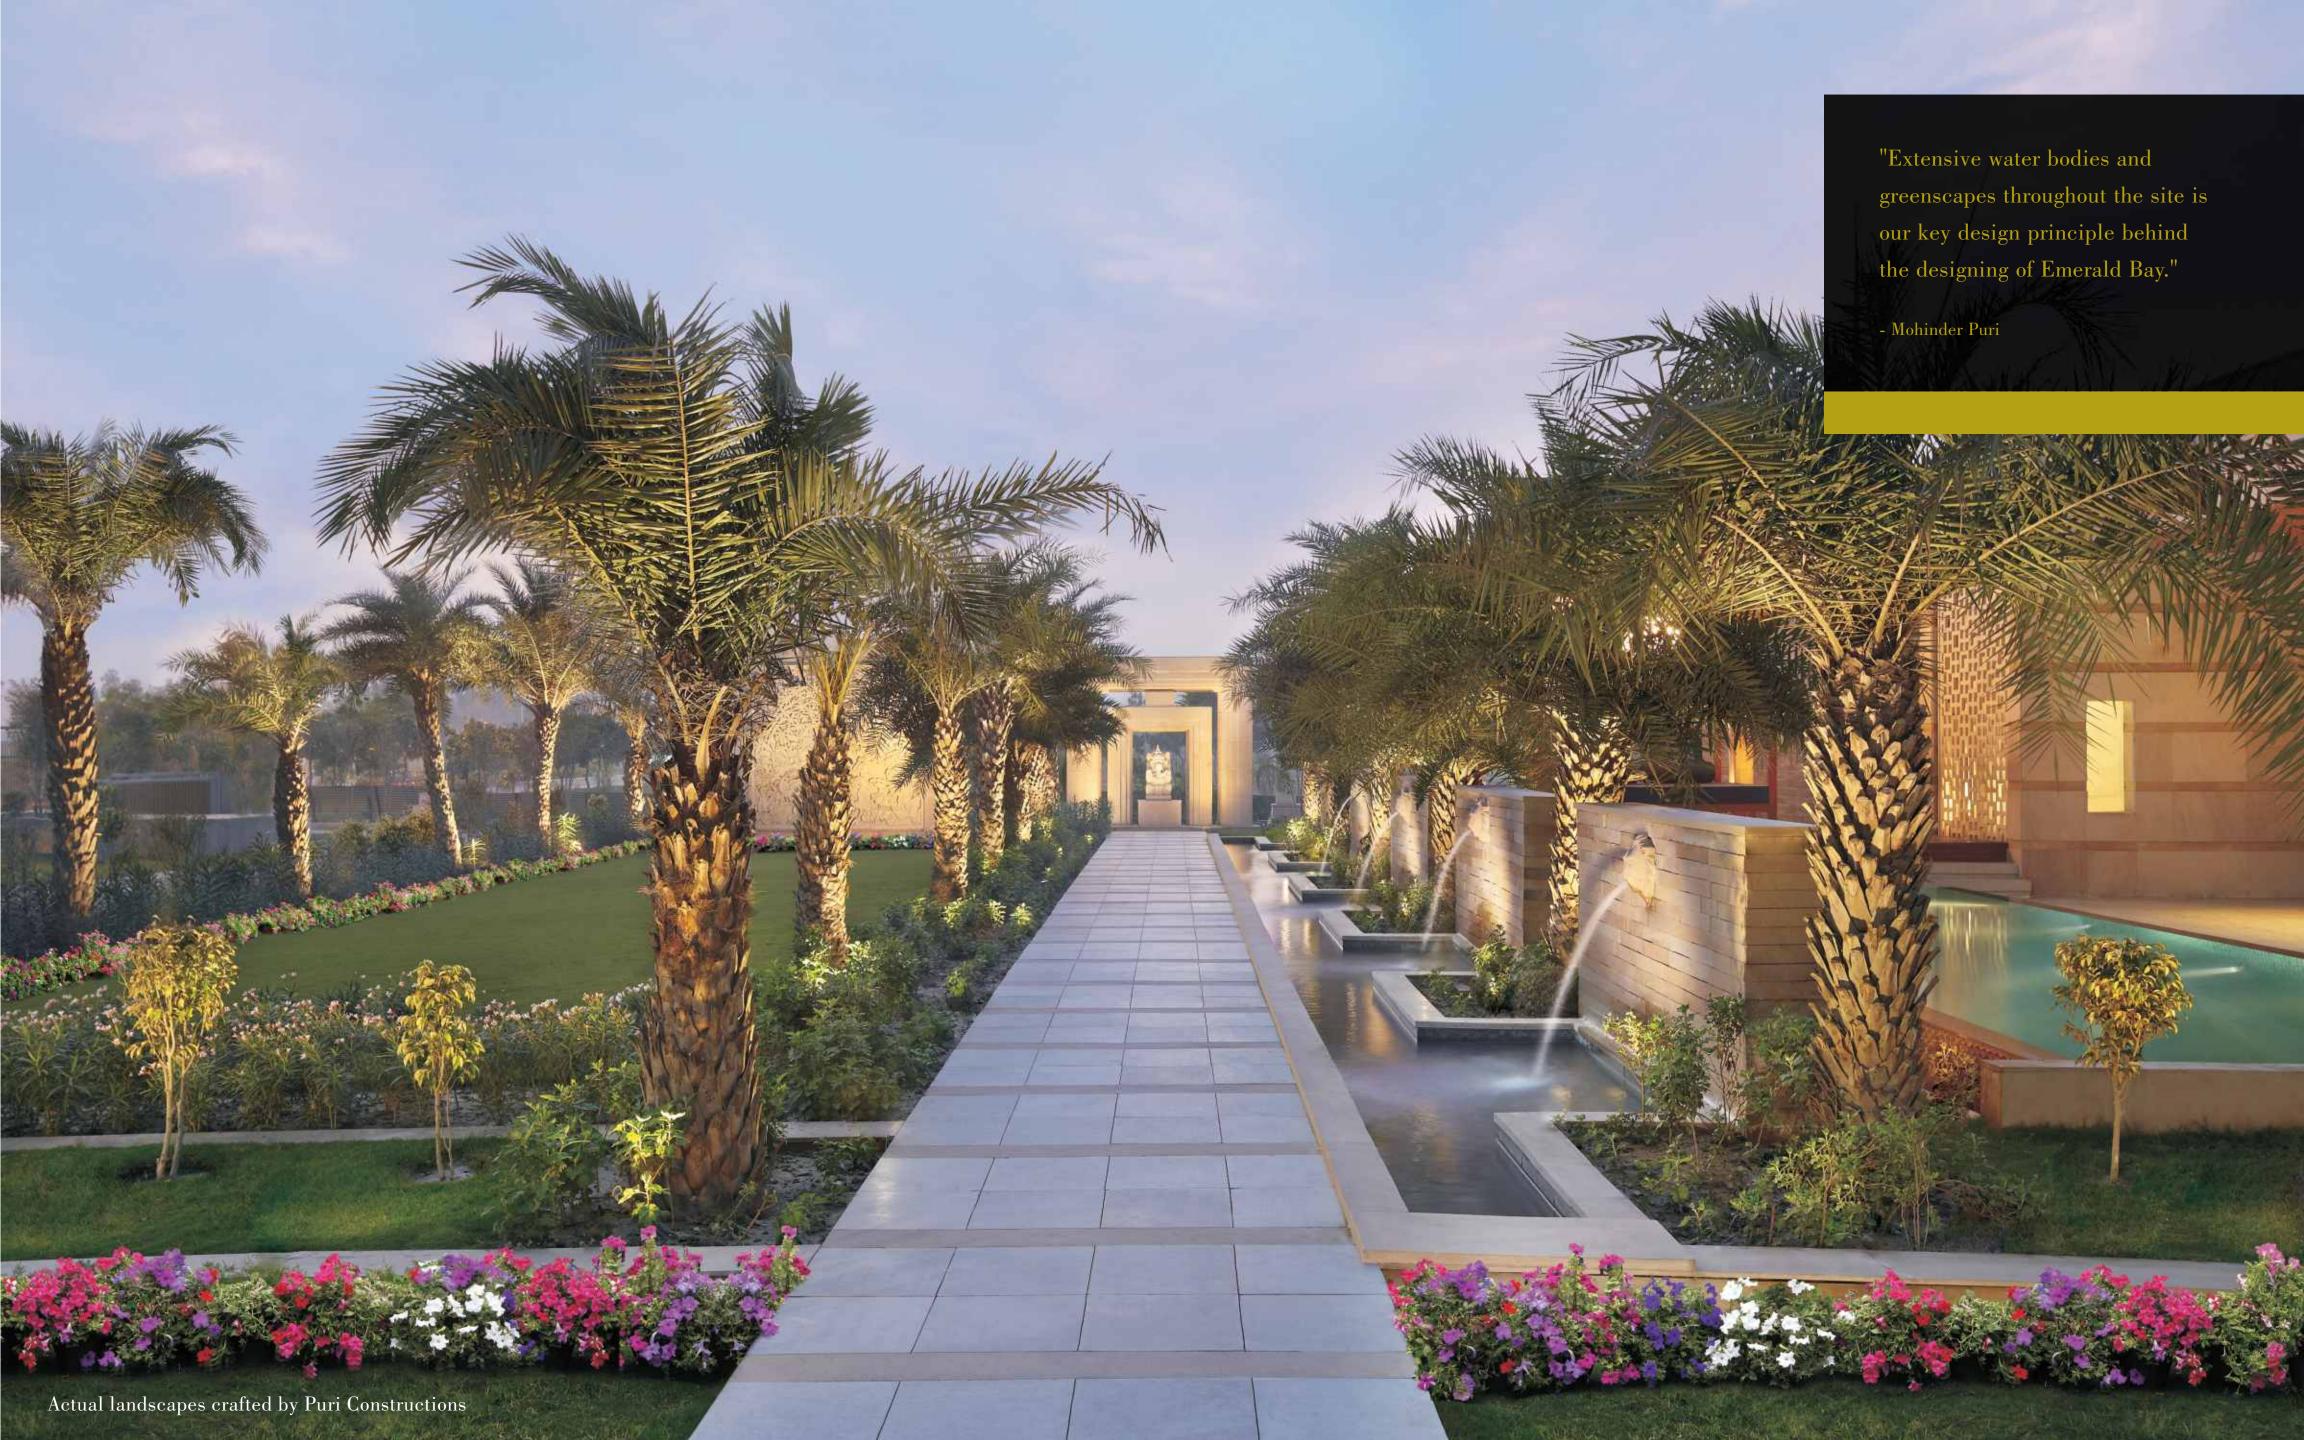

Actual landscapes crafted by Puri Constructions

The 8 lane, 150 meter wide and 18 km long
Dwarka Expressway: the new Shangrila of Gurgaon

- / Welcome to an era of congestion free travel from Dwarka or Airport to Manesar via NH8, Gurgaon
- / Sectors along Dwarka Expressway when completed, will be planned, premium & contemporary as per the Gurgaon Master Plan-2021
- / Areas that fall in the periphery of this expressway are designed to become a posh destination and will compete with areas like Shanti Niketan and Vasant Vihar
- / Proposed Aerocity at The Hospitality District, IGI
  Airport is spread across 1.2 million sq. ft. and includes
  4000 star guest rooms
- / The planned commercial belt along with The Dwarka Expressway and coupled with its proximity to New Diplomatic Enclave is attracting top notch MNCs, international hospitality brands, retail and entertainment industry