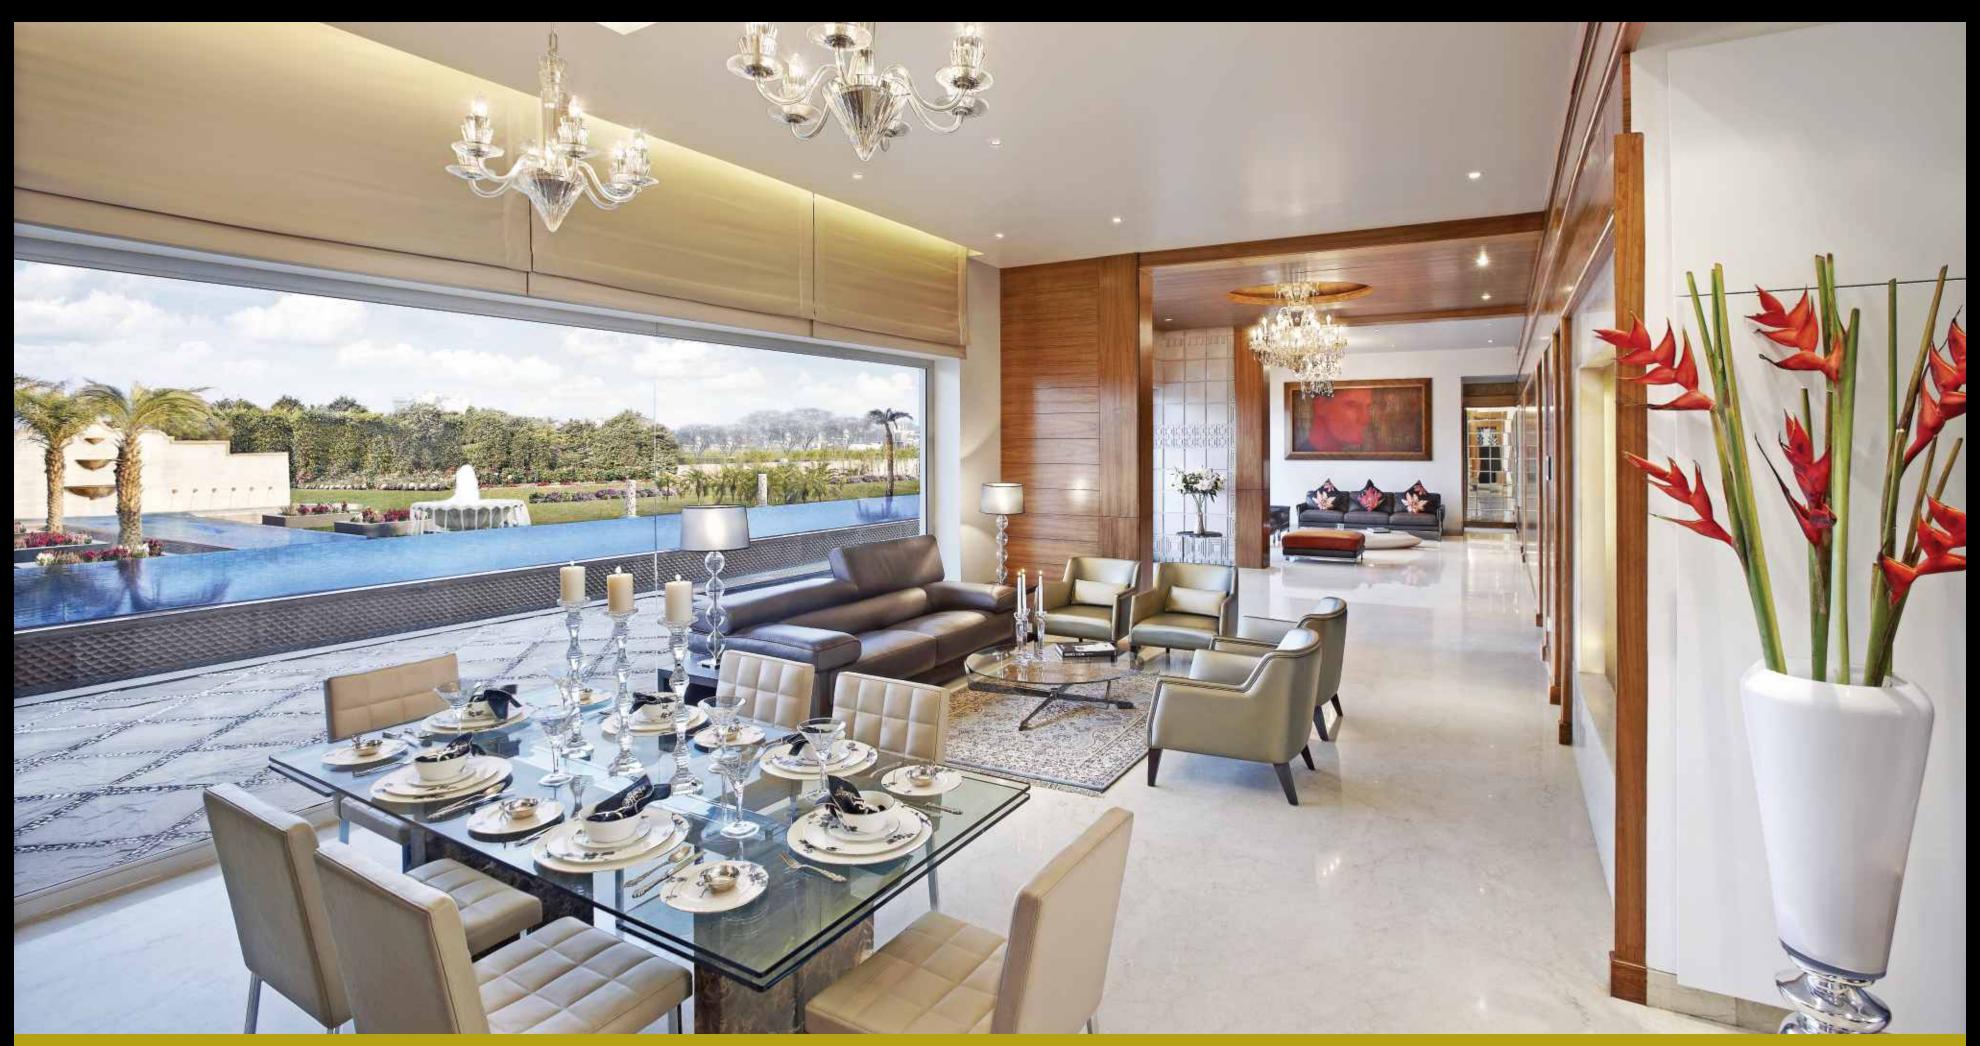

# features

Imported marble in the living room | VRV air-conditioned apartments | Maximum utilization of space