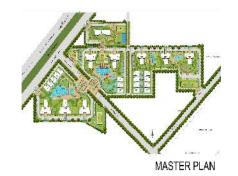

# anaraner





Floral beds, trees and serene water bodies





# features





Imported marble in the living room | VRV air-conditioned apartments | Maximum utilization of space



# dub houre





The state-of-art club house at The Pranayam by Puri Constructions is a testament to its attention to detail and aesthetics.





Actual photograph of The Pranayam club house



Actual photograph of The Pranayam club house



# the plans

SITE PLAN
FLOOR PLANS
SPECIFICATIONS



### Tower 'A' Unit 1 & 2, Type 1

Typical Floor Plan: Three to a Core 3BHK+S

Saleable Area - 2450 sq. ft.











### Tower 'B' Unit 1 & 2, Type 1

Typical Floor Plan: Three to a Core

Saleable Area - 1550 sq. ft.













Typical Floor Plan: Three to a Core 2BHK+S

Saleable Area - 1700 sq. ft.



TOWER PLAN





### Specifications

| AREAS                                  | FLOORS                                                                                                                                                       | WALLS                               | CEILING                                      | DOORS                                                           | WINDOW/GLAZING             | OTHERS                                                                       | ELECTRICAL                                                                                                                                      |  |
|----------------------------------------|------------------------------------------------------------------------------------------------------------------------------