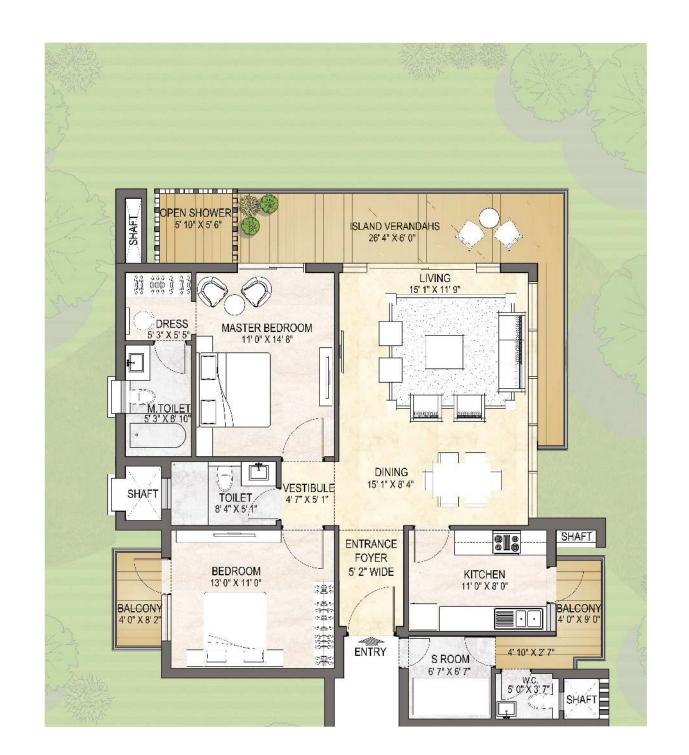

### Tower 'A' Unit 1 & 2, Type 1

Typical Floor Plan: Three to a Core 3BHK+S

Saleable Area - 2450 sq. ft.