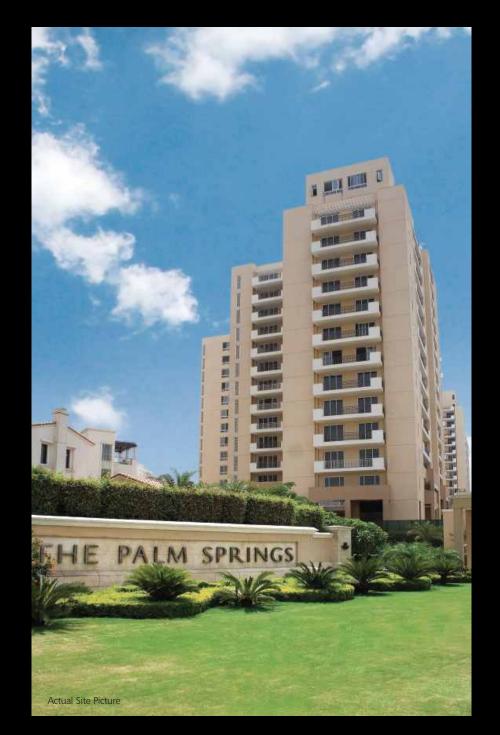

f Puri Constructions. With a legacy of more than 30 years, Puri Constructions has completed numerous projects ranging from steel plants, dams, luxury hotels and state owned institutions to new-age residential and commercial spaces.

Puri Constructions has always been associated with supreme quality and creates spaces with the best of features within record time. With more than 5 million sq.ft. of completed projects and 14 million sq.ft. of projects under development, the Company has noteworthy credentials.

The Palm Springs, Palm Springs Plaza, Pranayam,
Pratham, VIP Floors, Diplomatic Greens and 81
High Street are the projects that have set new
benchmarks in both design and execution.

### The Pranayam, Faridabad

### Delivered









### The Palm Springs, Gurgaon

### Delivered









### Other projects

### Under Construction



Diplomatic Greens, Gurgaon



81 High Street, Faridabad



VIP Floors, Faridabad



The Palm Spring Plaza, Gurgaon



The Pratham, Faridabad

- The sizes / shapes / positions of openings, ducts, balconies and landscape are subject to change.
   Room sizes indicated are structural sizes and actual sizes may vary due to finishes.
   Areas mentioned are subject to change after finalization of services and structural design.
   The furniture shown in the drawing is only to indicate the space available and the likely position of electrical points.
   The plot sizes and plans are subject to changes following final statutory approvals and detail design of services.

All plans, specifications, artistic renderings and images as shown in this brochure