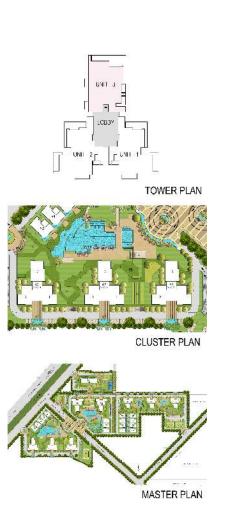

### Tower 'B' Unit 1 & 2, Type 1

Typical Floor Plan: Three to a Core

Saleable Area - 1550 sq. ft.

Typical Floor Plan: Three to a Core 2BHK+S

Saleable Area - 1700 sq. ft.

TOWER PLAN