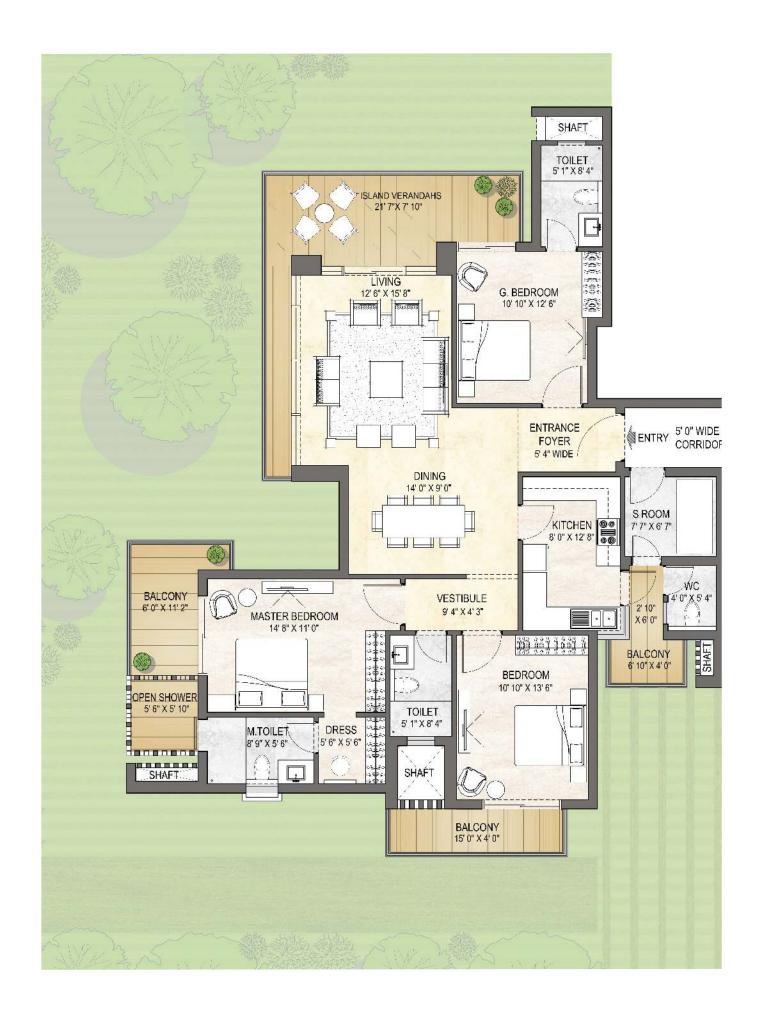

### Tower 'A' Unit 1 & 2, Type 1

Typical Floor Plan: Three to a Core 3BHK+S

Saleable Area - 2450 sq. ft.