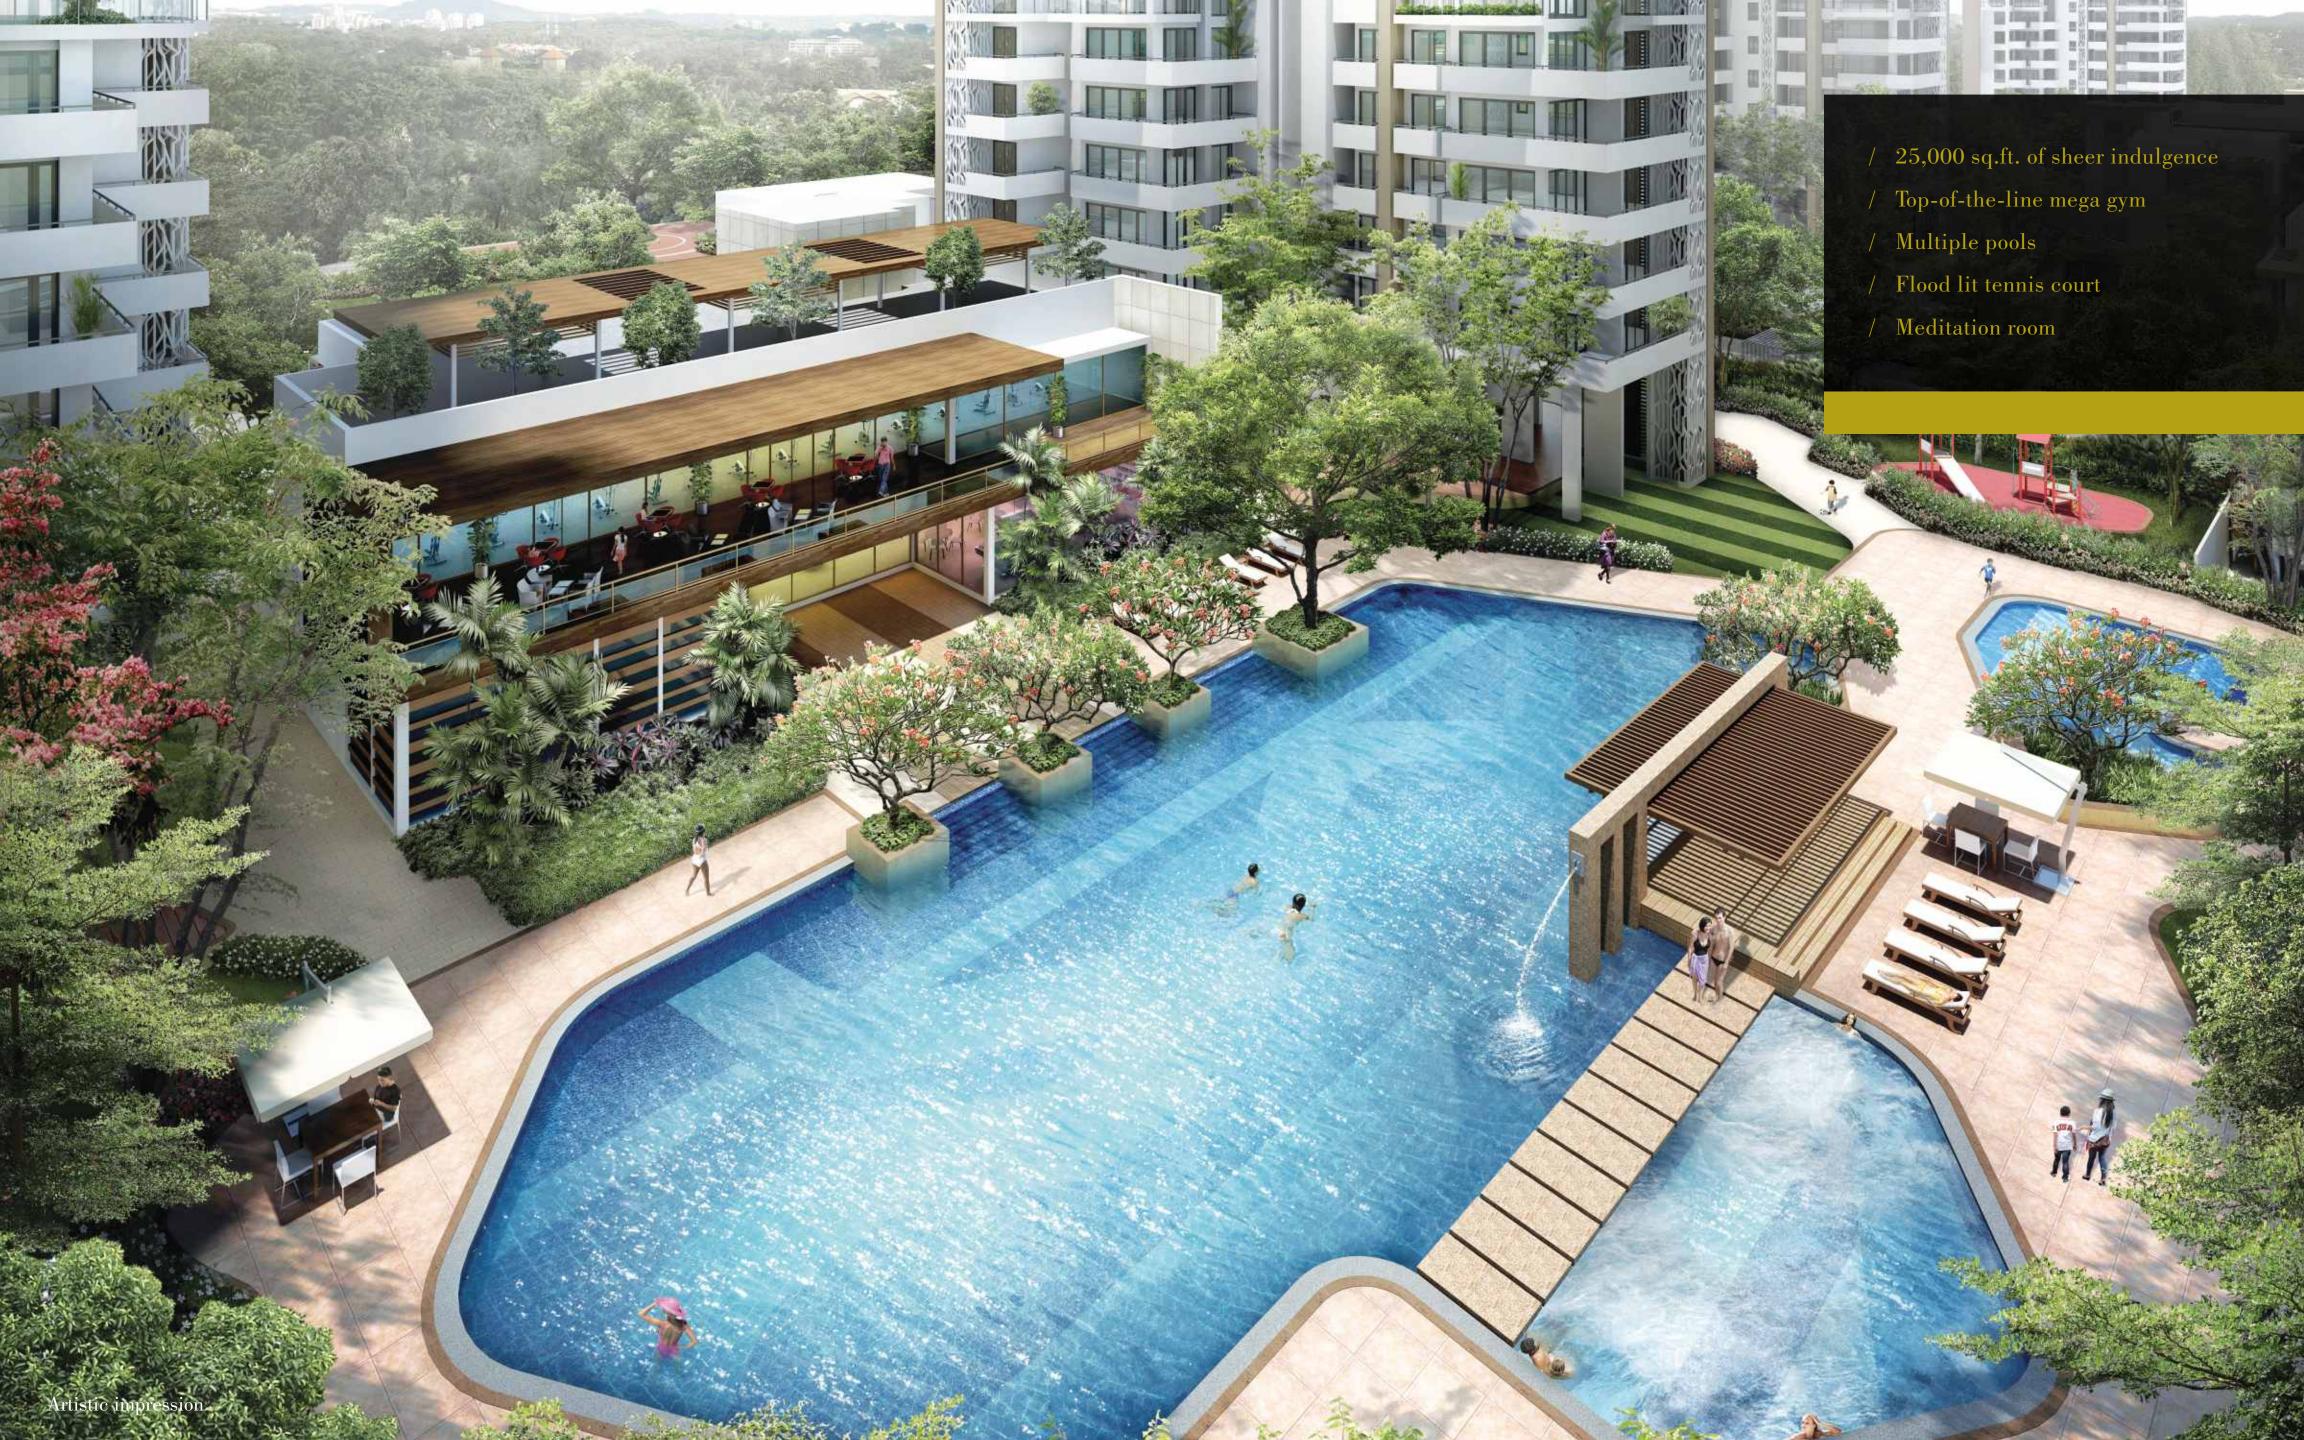

Ansal Plaza 3.5 kms
- / Ambience Mall, Gurgaon 7 kms
- / 7 kms away from the 18 hole golf club and amusement park in Dwarka
- / Columbia Asia hospital 3.5 kms



#### LEGENDS

| Diplomatic Enclave 2 | 5 kms |
|----------------------|-------|
| Ansal Plaza          | 3 kms |
| IGI Airport          | 7 kms |
| Dwarka Metro Station | 7 kms |
| Vasant Vihar         | 9 kms |
| Vasant Kunj          | 9 kms |





# architecture





Abundant water features to welcome your arrival



Artistic impression of the Contemporary Villas at Emerald Bay



Artistic impression of the High Living at Emerald Bay



# anaraner





Floral beds, trees and serene water bodies





# features





Imported marble in the living room | VRV air-conditioned apartments | Maximum utilization of space



# dub houre





The state-of-art club house at The Pranayam by Puri Constructions is a testament to its attention to detail and aesthetics.





Actual photograph of The Pranayam club house



Actual photograph of The Pranayam club house



# the plans

SITE PLAN
FLOOR PLANS
SPECIFICATIONS



### Tower 'A' Unit 1 & 2, Type 1

Typical Floor Plan: Three to a Core 3BHK+S

Saleable Area - 2450 sq. ft.











### Tower 'B' Unit 1 & 2, Type 1

Typical Floor Plan: Three to a Core

Saleable Area - 1550 sq. ft.













Typical Floor Plan: Three to a Core 2BHK+S

Saleable Area - 1700 sq. ft.



TOWER PLAN





### Specifications

| AREAS                                  | FLOORS