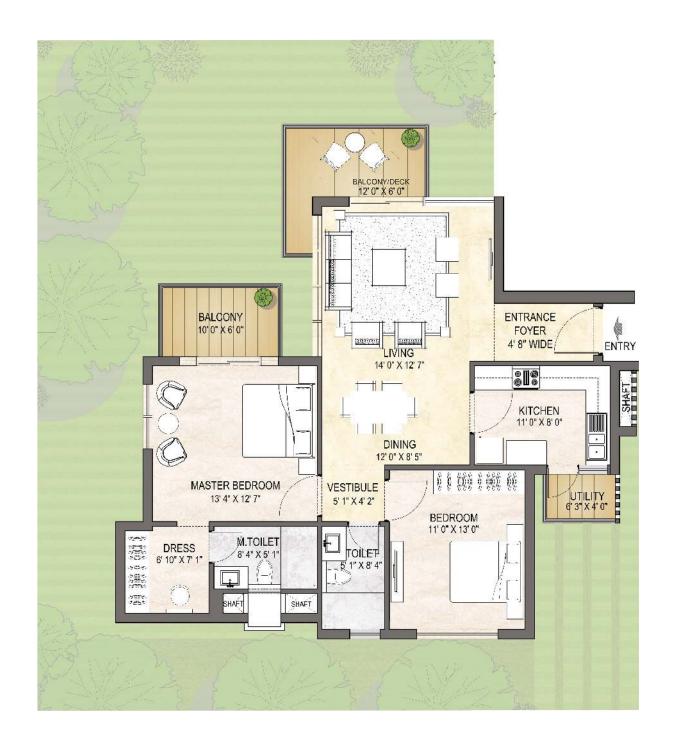

### Tower 'B' Unit 1 & 2, Type 1

Typical Floor Plan: Three to a Core

Saleable Area - 1550 sq. ft.

Typical Floor Plan: Three to a Core 2BHK+S

Saleable Area - 1700 sq. ft.

TOWER PLAN